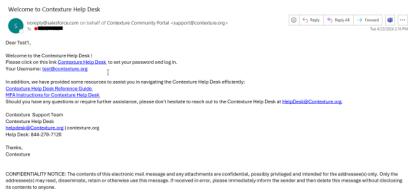

• After you have requested your account, you will receive a 'Welcome Email' to set up your account.

 Click the hyperlink supplied in the email and this will take you to a screen to set up your password.