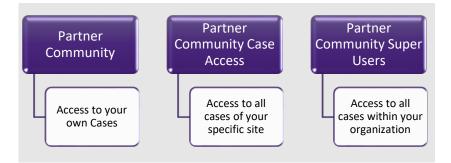

## How to Request a Contexture Help Desk Account

- To request a new account, please email <u>helpdesk@contexture.org</u> or contact your Engagement Solutions Manager.
- Complete the Help Desk Registration Form and return it to <u>helpdesk@contexture.org</u>.
- The Contexture Help Desk has three different permission levels depending on your role in your organization.